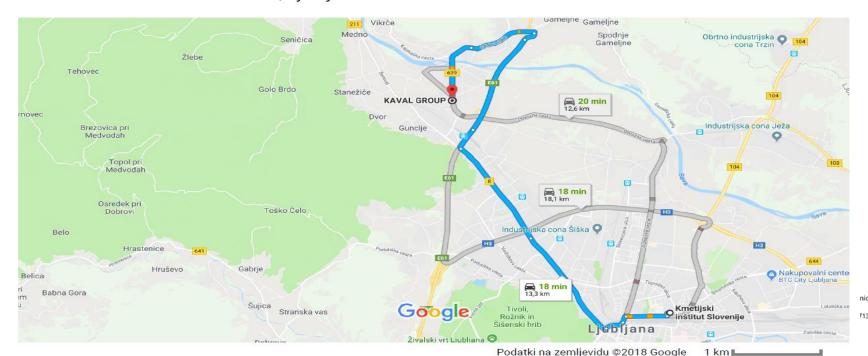

# Logistics

- 6:40pm bus leaves towards the restaurant
- 7pm dinner at Kaval restaurant (Tacenska cesta 95, Ljubljana)
- 10:10pm bus leaves towards the city center

25. 6. 2018

od Kmetijski inštitut Slovenije do KAVAL GROUP, Tacenska cesta, Ljubljana - Google Zemljevidi

od Kmetijski inštitut Slovenije do KAVAL GROUP, Tacenska cesta, Ljubljana Vožnja 13,3 km, 18 min